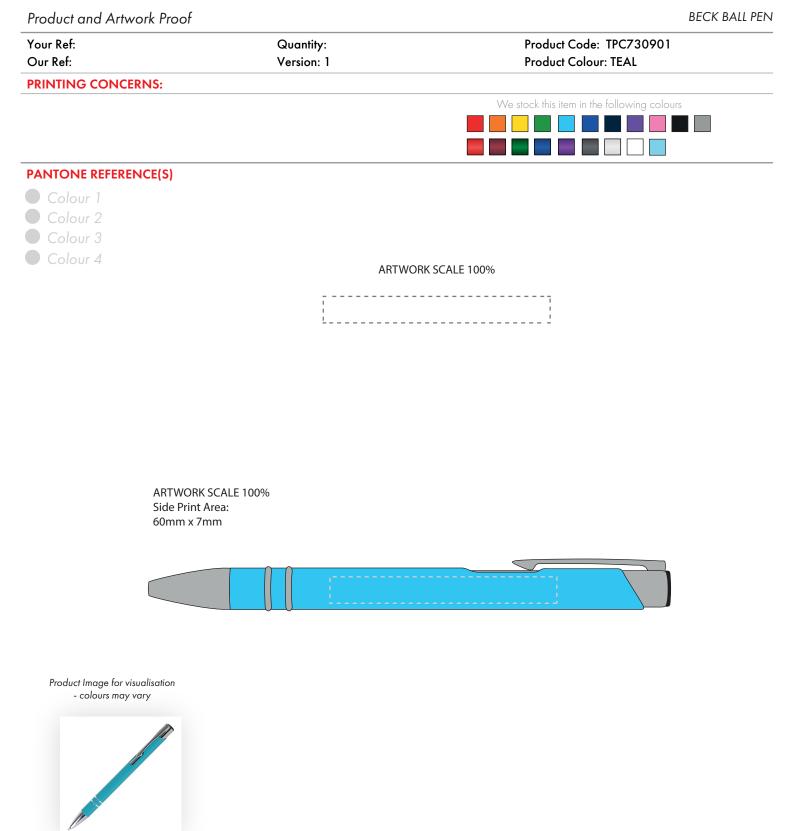

The dashed line is to demonstrate print area and will not appear on your printed item

- 1. Your order will not go in to print and production time cannot be confirmed, unless artwork has been approved via the online system.
- 2. Once printed, artwork cannot be amended, mistakes must be rectified at visual stage.
- 3. Claims for faulty goods will be honoured, only if the goods are returned to us. We will not issue credits/refunds for items that have been distributed. Please ensure that goods are satisfactory before distribution